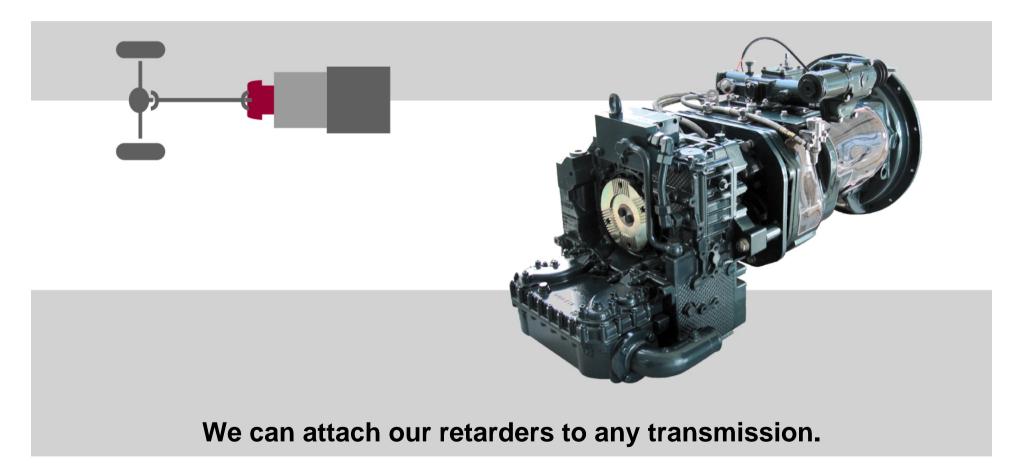

## Voith Retarder Product Range & Applications

#### **Voith Retarder**

# Voith provides customized retarder solutions for each

Voith provides customized retarder solutions for each OEM and each demand to meet customer needs.

OEM and each demand to meet customer needs







#### **Secondary Retarders – Product Range**



Voith covers a performance range from 1500 Nm to 4000 Nm.

VOITH

- 4 -

#### **Inline Installation VR 133-2**





- 5 -

#### VR 133-2 Attachment to Fast Gear 8JS180T





- 6 -





#### **Offline Installation VR 115**



This solution offers compact design and no restriction for PTO use.



- 8 -

#### **Offline Installation**





- 9 -

#### **Offline Solutions**



- 10 -







#### **Primary Retarder - Aquatarder®**



- 12 -



#### **Primary Retarder - Aquatarder®**



At MAN the combination of engine brake and the Aquatarder® is called PriTarder® braking system.





#### **Trucks and Tractors**





VOITH

#### Coaches



- 15 -

VOITH

#### **Construction Vehicles**



VOITH

- 16 -

#### For Everybody

Sole independent manufacturer of hydrodynamic retarders worldwide

#### Anywhere

Attachment solutions anywhere in the drive line

#### For every vehicle

Customized retarder for each OEM

#### Everywhere

On every continent

We are able to re