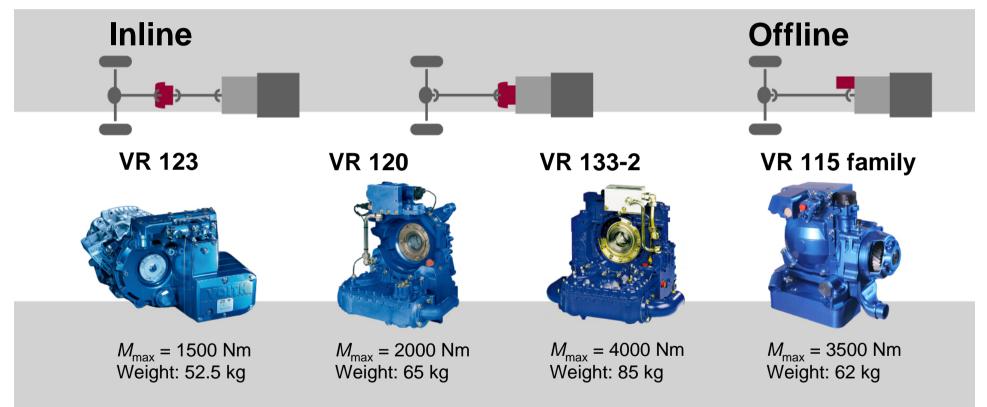

#### **Secondary Retarders – Product Range**

Voith covers a performance range from 1500 Nm to 4000 Nm.

VOITH

- 4 -

#### **Inline Installation VR 133-2**

- 5 -

#### **Offline Installation VR 115**

This solution offers compact design and no restriction for PTO use.

- 8 -