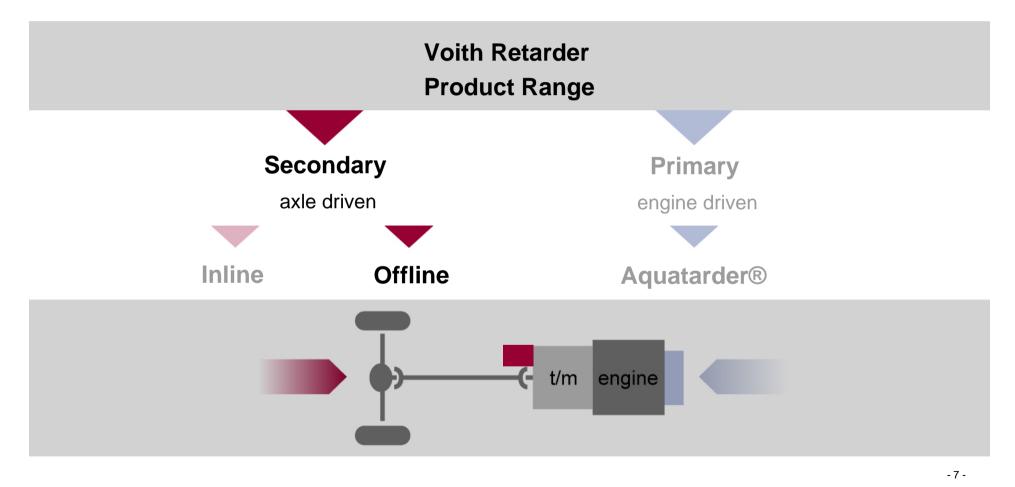

#### **Secondary Retarders – Product Range**

Voith covers a performance range from 1500 Nm to 4000 Nm.

VOITH

- 4 -