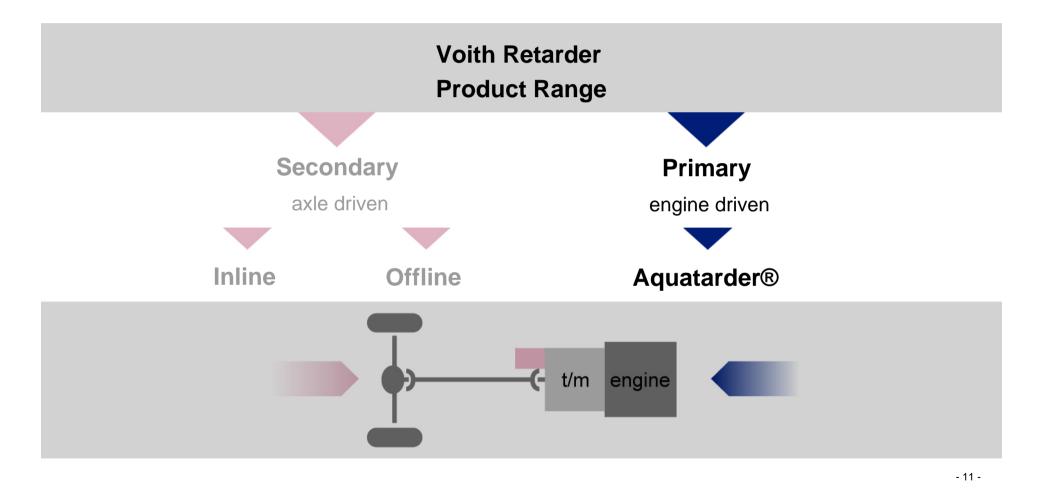

## Voith Retarder Product Range & Applications

#### **Secondary Retarders – Product Range**

Voith covers a performance range from 1500 Nm to 4000 Nm.

VOITH

- 4 -

#### **Primary Retarder - Aquatarder®**

- 12 -