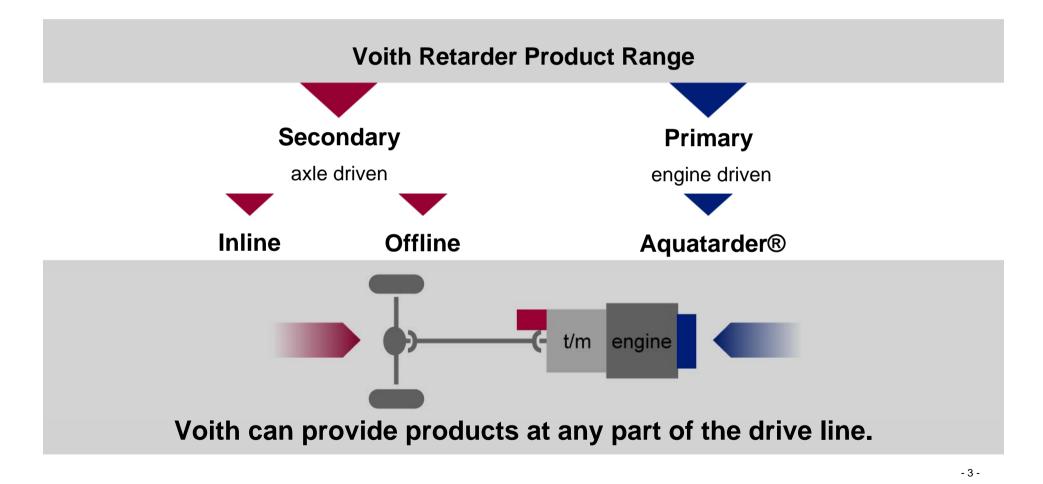

## Voith Retarder Product Range & Applications

# Voith provides customized retarder solutions for each

Voith provides customized retarder solutions for each OEM and each demand to meet customer needs.

OEM and each demand to meet customer needs