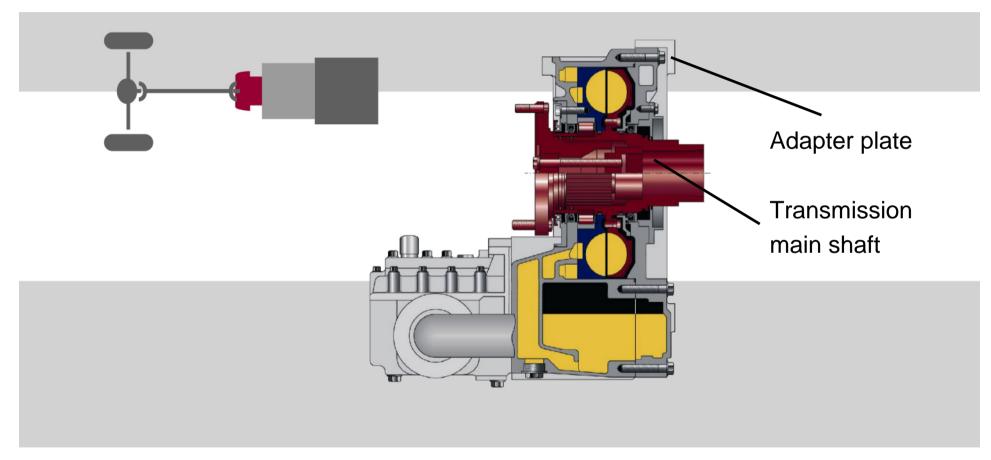

#### **Inline Installation VR 133-2**

- 5 -

#### VR 133-2 Attachment to Fast Gear 8JS180T

- 6 -