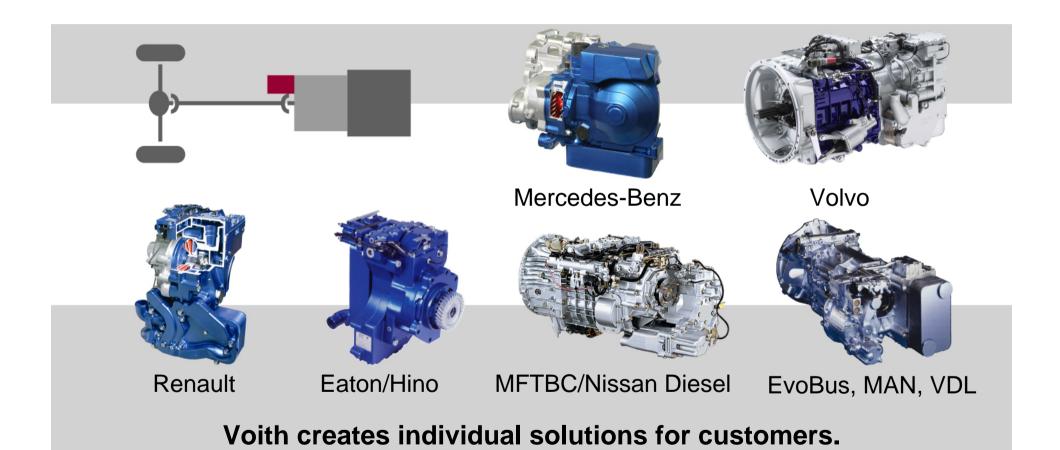

# Voith provides customized retarder solutions for each

Voith provides customized retarder solutions for each OEM and each demand to meet customer needs.

OEM and each demand to meet customer needs

#### **Offline Solutions**

- 10 -