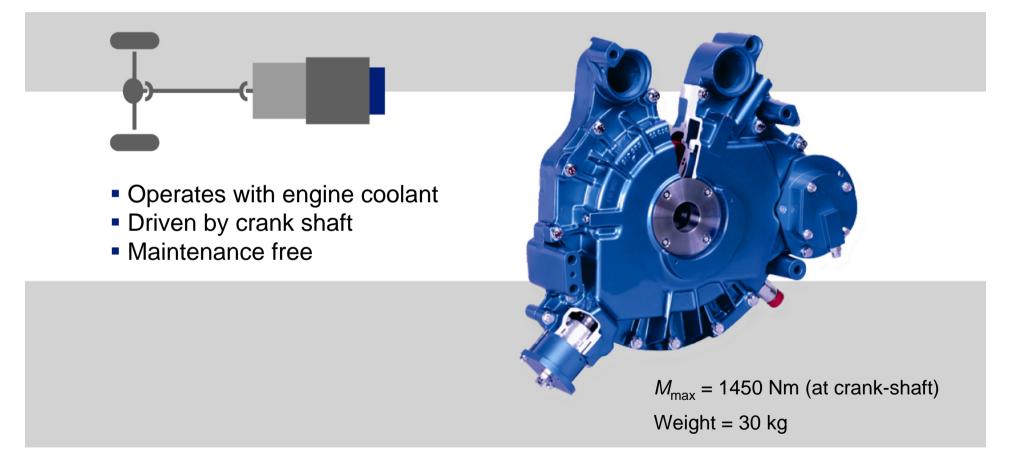

#### **Primary Retarder - Aquatarder®**

- 12 -

#### **Primary Retarder - Aquatarder®**

At MAN the combination of engine brake and the Aquatarder® is called PriTarder® braking system.