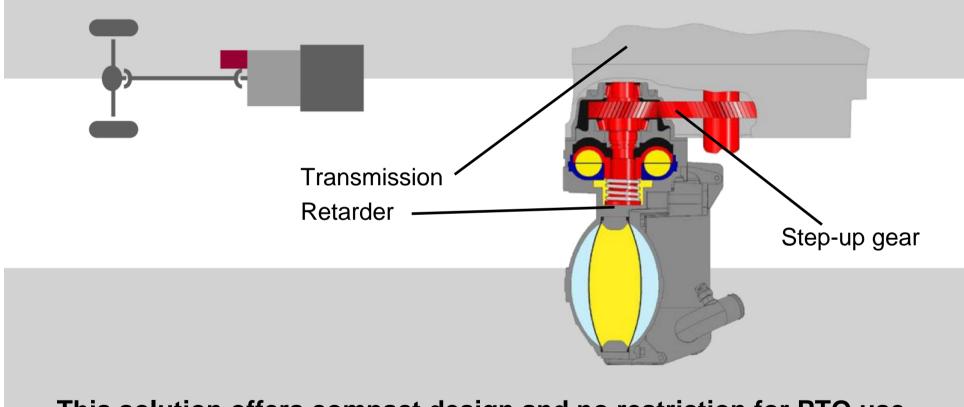

#### **Offline Installation VR 115**

This solution offers compact design and no restriction for PTO use.

- 8 -